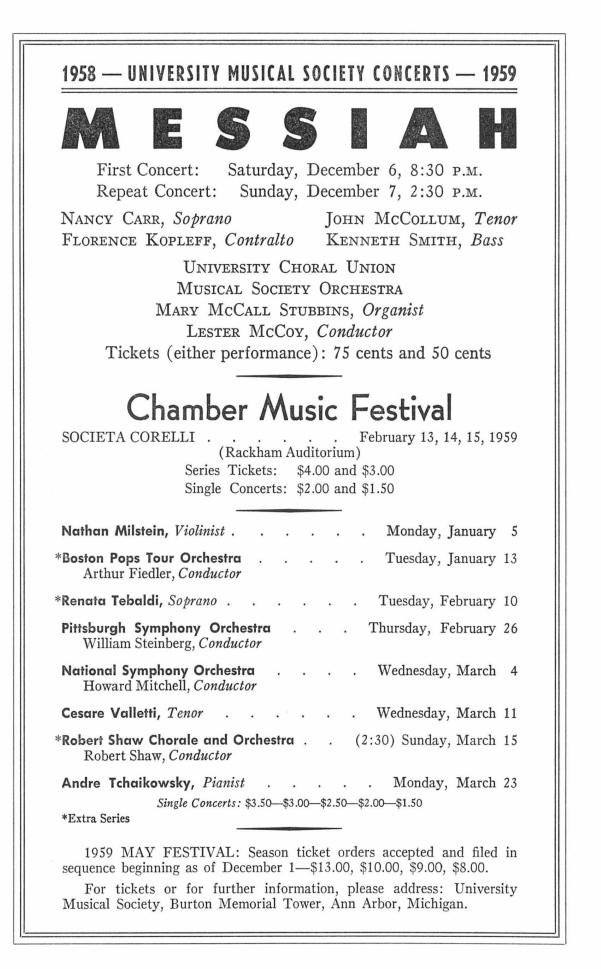

World in His Hands (from<br>the collection of Marian Kerby) Arr. HAMILTON FORREST<br>Jonah and the Whale ROBERT MACGIMSEY<br>Down to the River |
| The Steinway is the official piano of the University Musical Society.                                                                                                                                                 |
|                                                                                                                                                                                                                       |
| ARS LONGA VITA BREVIS                                                                                                                                                                                                 |